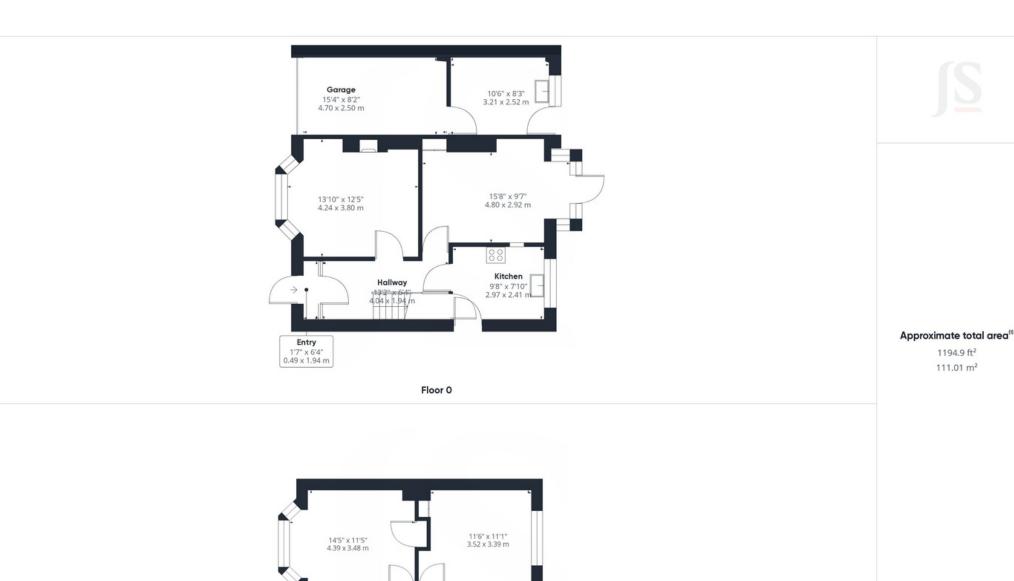

# **Property Details:**

Floor area (as quoted by EPC: 96 sqm

**Tenure:** Freehold

Council tax band: D

Whilst we endeavour to make our property particulars accurate and reliable, we have not carried out a detailed survey. If there is any point which is of particular importance to you, please contact the offi ce and we will be pleased to check the information for you, particularly if you are contemplating travelling some distance. Whilst every effort has been made to ensure that any fl oorplans are correct and drawn as accurately as possible, they are to be used for layout and identifi cation purposes only and are not drawn to scale. The services, where applicable, including electrical equipment and other appliances have not been tested and no warranty can be given that they are in working order, even where described in these particulars. Carpets, curtains, furnishings, gas fi res, electrical goods/ fi ttings or other fi xtures, unless expressly mentioned, are not necessarily included with the property.

Excluding balconies and terraces

While every attempt has been made to ensure accuracy, all measurements are approximate, not to scale. This floor plan is for illustrative purposes only.

GIRAFFE360

Floor 1