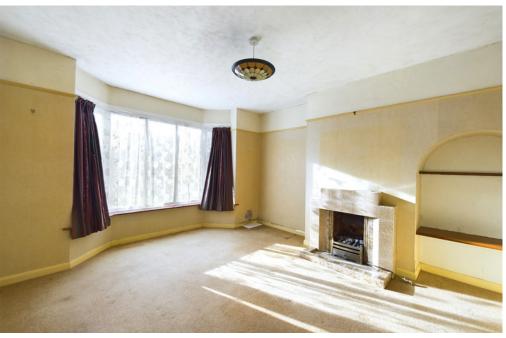

#### **INTERNAL**

Front door leading into porch with door leading into the entrance hall. Doors to all ground floor rooms. Two lounge offers a south facing bay fronted window and fireplace. Dining room is location to the rear of the property with a door leading out to the rear garden. The kitchen has been re fitted with modern grey gloss units, integrated washing machine, integrated fridge/freezer, built in oven with slide and hide door, electric hob, sink, drainer, breakfast bar with space for two stools, door leading to understairs larder cupboard and door leading out to the side. On the first floor there are three bedrooms with bedroom one and two offer built in storage. The bathroom comprises of bath, wash hand basin and airing cupboard. The WC is located just next to the bathroom.