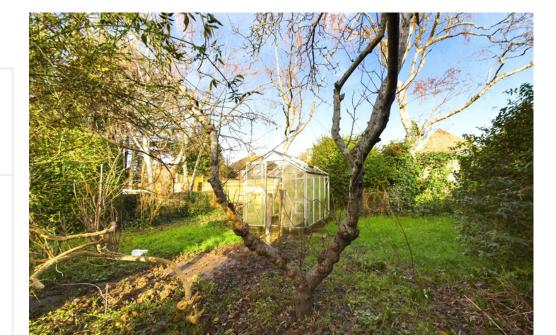

#### **EXTERNAL**

To the front of the property there is off road parking leading to the garage, section of the lawn laid to lawn, mature shrubbery and timber gate leading to the rear. The rear garden has been laid to lawn with mature trees and shrubs, timber shed, greenhouse, door leading to the garage & workshop.