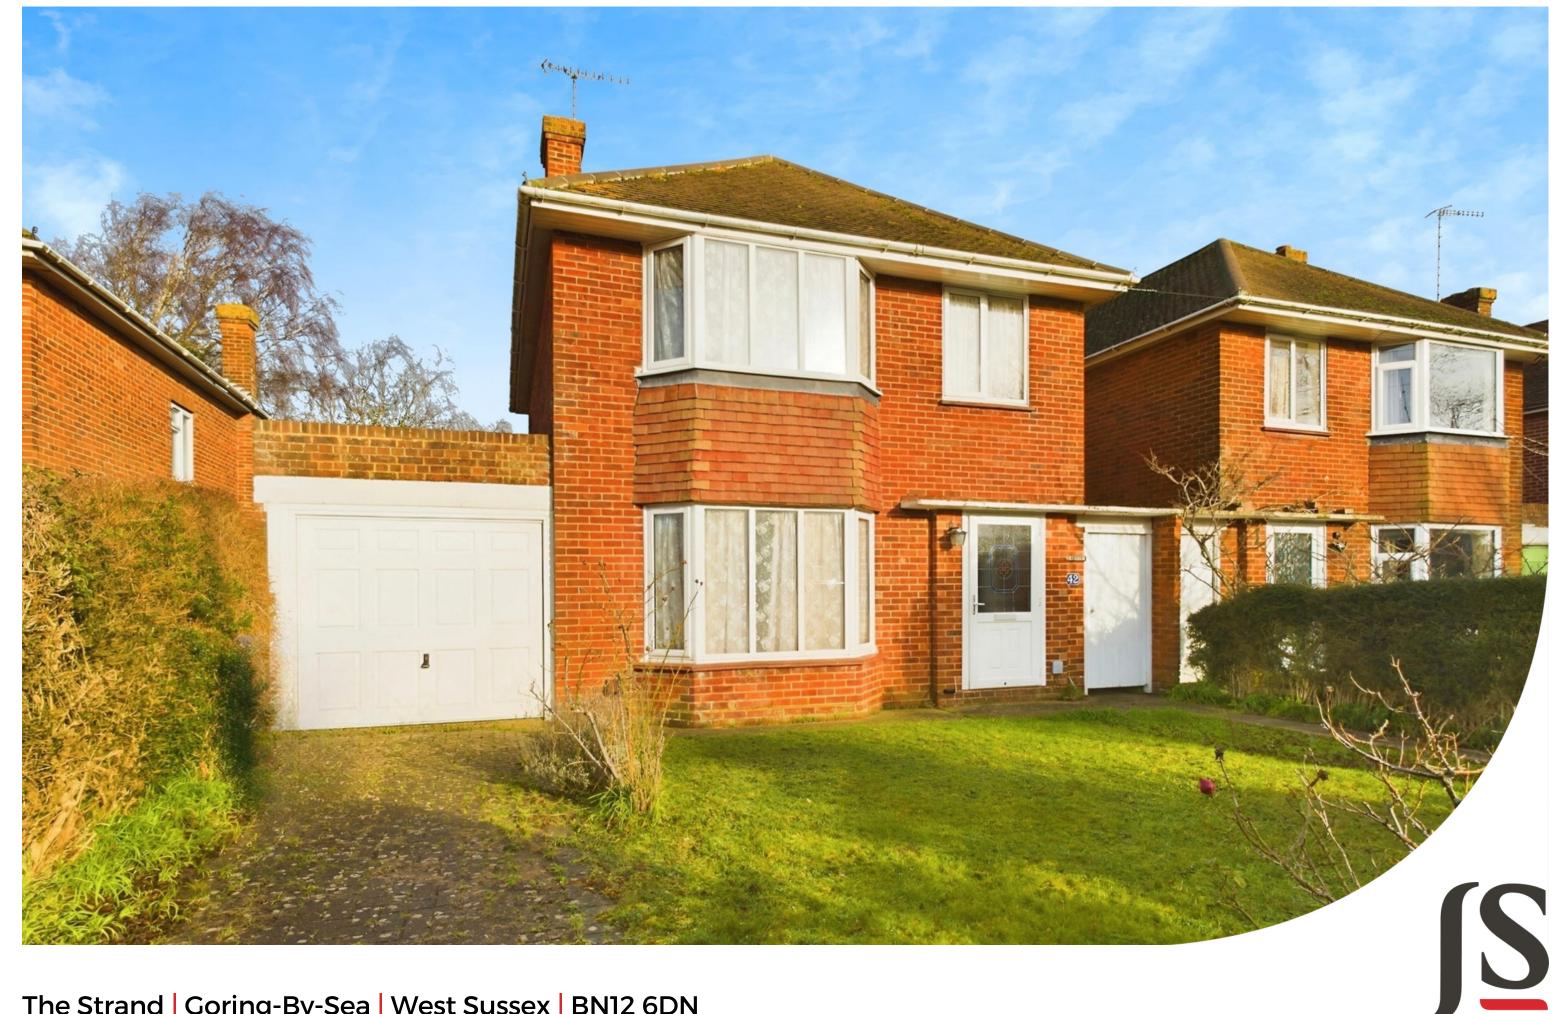

Jacobs|Steel

The Strand | Goring-By-Sea | West Sussex | BN12 6DN Guide Price of £425,000

We are pleased to be able to offer a link detached house to the market. The property benefits from three bedrooms, re-fitted modern kitchen, two reception rooms, family bathroom and separate WC. The property benefits from a good size rear garden, garage, off road parking and no onward chain.

## **Key Features**

- Detached House
- Three Bedrooms
- Two Reception Rooms
- Re-Fitted Modern Kitchen
- Family Bathroom & Separate WC
- Rear Garden
- Garage & Workshop
- Off Road Parking
- Close to Local Shopping Facilities
- Bus Routes Nearby