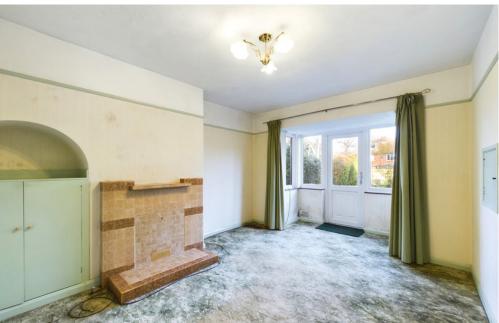

#### **INTERNAL**

Front door leading into porch with door leading into the entrance hall. Doors to all ground floor rooms. Two lounge offers a south facing bay fronted window and fireplace. Dining room is location to the rear of the property with a door leading out to the rear garden. The kitchen has been re fitted with modern grey gloss units, integrated washing machine, integrated fridge/freezer, built in oven with slide and hide door, electric hob, sink, drainer, breakfast bar with space for two stools, door leading to understairs larder cupboard and door leading out to the side. On the first floor there are three bedrooms with bedroom one and two offer built in storage. The bathroom comprises of bath, wash hand basin and airing cupboard. The WC is located just next to the bathroom.