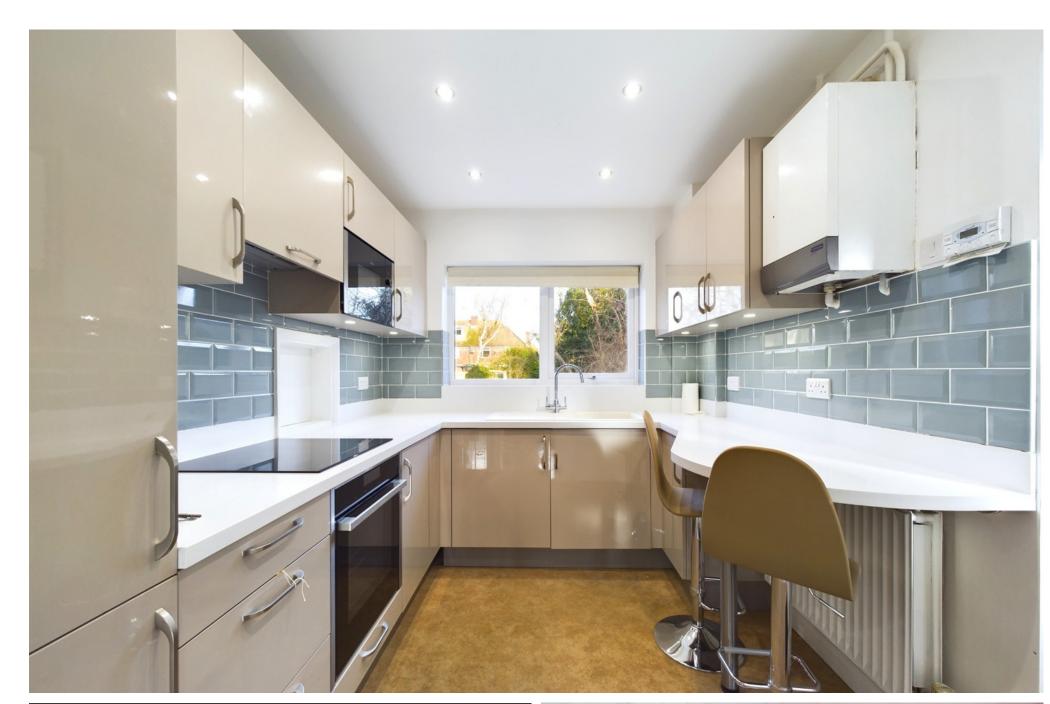

#### **INTERNAL**

Front door leading into porch with door leading into the entrance hall. Doors to all ground floor rooms. Two lounge offers a south facing bay fronted window and fireplace. Dining room is location to the rear of the property with a door leading out to the rear garden. The kitchen has been re fitted with modern grey gloss units, integrated washing machine, integrated fridge/freezer, built in oven with slide and hide door, electric hob, sink, drainer, breakfast bar with space for two stools, door leading to understairs larder cupboard and door leading out to the side. On the first floor there are three bedrooms with bedroom one and two offer built in storage. The bathroom comprises of bath, wash hand basin and airing cupboard. The WC is located just next to the bathroom.